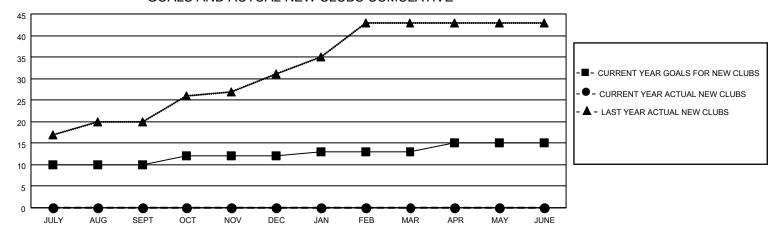

## GOALS AND ACTUAL NEW CLUBS CUMULATIVE

## MONTHLY MEMBERSHIP PROGRESS REPORT

LOCATION INDIA District 320 B Results as of: 7/31/2022

| Clubs RESULTS FOR 2022-2023 |    |   |   | Members RESULTS FOR 2022-2023 |     |    |    |
|-----------------------------|----|---|---|-------------------------------|-----|----|----|
|                             |    |   |   |                               |     |    |    |
| JULY/AUG/SEPT               | 10 | 0 | 2 | JULY/AUG/SEPT                 | 20  | 18 | 75 |
| OCT/NOV/DEC                 | 2  | 0 | 0 | OCT/NOV/DEC                   | 100 | 0  | 0  |
| JAN/FEB/MAR                 | 1  | 0 | 0 | JAN/FEB/MAR                   | 150 | 0  | 0  |
| APR/MAY/JUNE                | 2  | 0 | 0 | APR/MAY/JUNE                  | 100 | 0  | 0  |