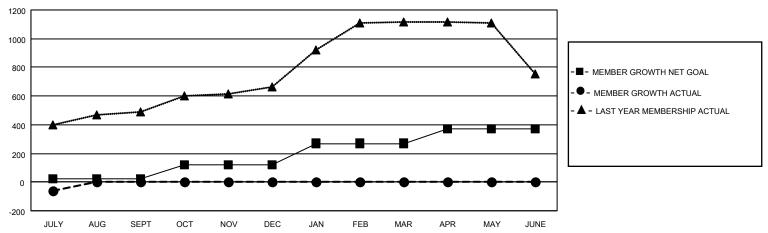

## GOALS AND ACTUAL MEMBERS CUMULATIVE

| DROPPED CLUBS: 2 |    | 9 CLUBS OF 100 ADDED 1 OR<br>MORE NEW MEMBERS | GENDER DISTRIBUTION       |                                  |  |
|------------------|----|-----------------------------------------------|---------------------------|----------------------------------|--|
|                  |    | WORE NEW WEWBERS                              | MALE<br>FEMALE            | 1,723 (60.93%)<br>1,105 (39.07%) |  |
| DROPPED MEMBERS  |    |                                               | NON BINARY                | 0 (0.00%)                        |  |
| DECEASED         | 0  |                                               | PREFER NOT TO ANSWER      | 0 (0.00%)                        |  |
| CLUB CANCELLED   | 71 | CLICK HERE FOR CUMULATIVE                     | TOTAL FAMILY UNIT MEMBERS | 1,965                            |  |
| OTHER TOTAL      | 75 | MEMBERSHIP DATA                               | FAMILY MEMBERS PAYING HAI | LF DUES 1,089                    |  |
|                  |    |                                               |                           |                                  |  |

## MONTHLY MEMBERSHIP PROGRESS REPORT

LOCATION INDIA District 320 B Results as of: 7/31/2022

| Clubs RESULTS FOR 2022-2023 |    |   |   | Members RESULTS FOR 2022-2023 |     |    |    |
|-----------------------------|----|---|---|-------------------------------|-----|----|----|
|                             |    |   |   |                               |     |    |    |
| JULY/AUG/SEPT               | 10 | 0 | 2 | JULY/AUG/SEPT                 | 20  | 18 | 75 |
| OCT/NOV/DEC                 | 2  | 0 | 0 | OCT/NOV/DEC                   | 100 | 0  | 0  |
| JAN/FEB/MAR                 | 1  | 0 | 0 | JAN/FEB/MAR                   | 150 | 0  | 0  |
| APR/MAY/JUNE                | 2  | 0 | 0 | APR/MAY/JUNE                  | 100 | 0  | 0  |